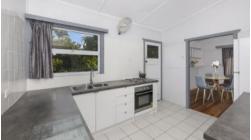

Downstairs is enclosed and has a large room that would be perfect for a rumpus room or teenage retreat.

- 3 Large Bedrooms
- Remodelled Kitchen with plenty of storage
- Polished floors throughout
- Large family bathroom
- Fully air conditioned throughout.
- Outdoor Spa
- Fully irrigated yard
- Quality timber fencing on all boundaries