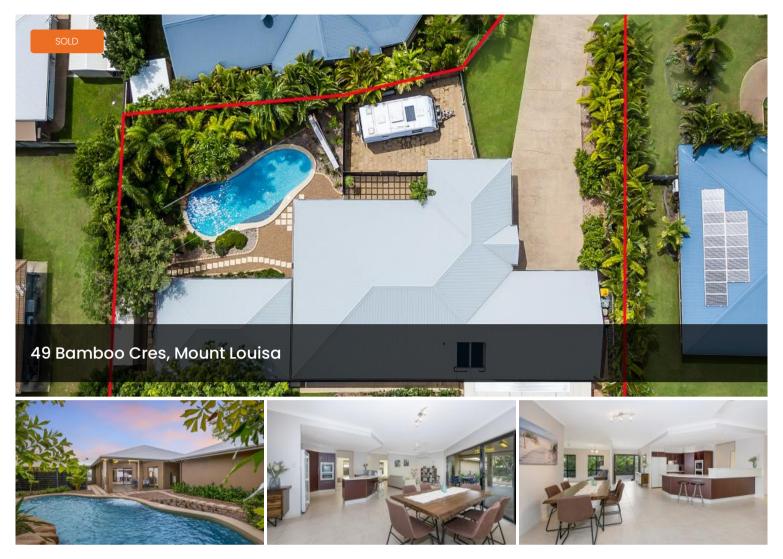

## Super Sized Home & Separate Granny Flat

This magnificently BIG home is immaculately presented and located within the charming and ever popular 'Greenview Estate'. With gorgeous hilltop views of Mount Louisa, and only a short walk to the picturesque parks, walk ways and bike paths, plus only minutes to popular shopping, schools and a myriad of outstanding dining and entertainment options.

49 Bamboo Crescent has been expertly designed with priority given to its sheer size, remarkable functionality, and supreme lifestyle.

This perfect property is undoubtedly unique for all the right reasons, offering four genuine bedrooms in the main home plus the addition of a separate fully self-contained apartment. Outside you will find a tropical pool that is lap pool length but to make it feel like a resort the owners rounded the edges and added a spa, waterfall and ledges to relax on.

🛱 5 📇 3 🚓 6 端 🖸 1,061 m2

| Price         | SOLD for \$655,000 |
|---------------|--------------------|
| Property Type | Residential        |
| Property ID   | 98                 |
| Land Area     | 1,061 m2           |